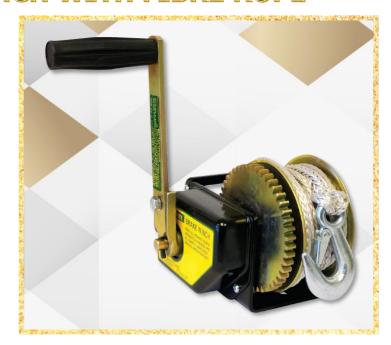

## F18215

# 3:1 RATIO BRAKE WINCH WITH FIBRE ROPE

Gear Ratio: 3:1
Application: Lifting

Rated Capacity: 200kg (1960N)

Mass (Winch only): 6kg

Type of Brake: Self Actuating

Drum Diameter: 50mm Flange Diameter: 130mm Drum Width: 52mm

Fibre Rope size: Ø6mm

Maximum Fibre Rope Capacity: 12m x Ø6mm Max. Effort on handle at Rated Load: 22.8 kg

Fibre Rope Breaking Strain: 2050kg Fibre Rope as supplied: 7.5m x Ø6mm

Fastening Device: Snap Hook

### Features include:

- Heavy duty 4mm winch body
- Steel bushes
- Self actuating brake mechanism
- Fully enclosed brake
- Electroplated zinc cobalt
- Powder coated finish
- Detachable handle
- Spare kits available